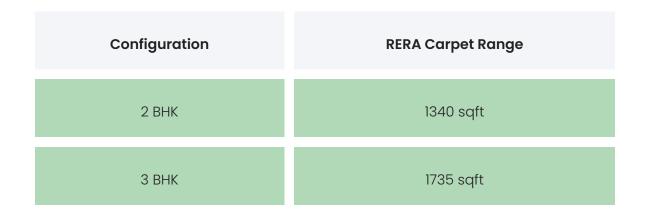

## COMMERCIALS

| Configuration | Rate Per Sqft | Agreement Value | Box Price    |
|---------------|---------------|-----------------|--------------|
| 2 ВНК         | INR 13835.82  | INR 18540000    | INR 20600000 |
| З ВНК         | INR 14835.73  | INR 25740000    | INR 28600000 |