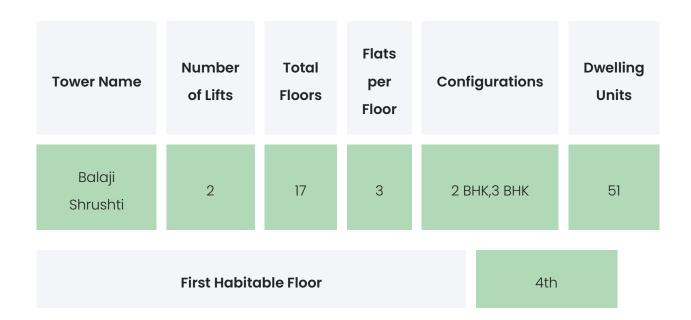

| NA        | NA               |

VARSHA BALAJI SHRUSHTI

## **PROJECT & AMENITIES**

| Time Line | Size | Typography |
|-----------|------|------------|
|           |      |            |

#### **Project Amenities**

| Sports                 | Swimming Pool,Jogging<br>Track,Gymnasium,Indoor Games Area                  |
|------------------------|-----------------------------------------------------------------------------|
| Leisure                | Sit-out Area                                                                |
| Business & Hospitality | Laundromat                                                                  |
| Eco Friendly Features  | Waste Segregation,Rain Water<br>Harvesting,Landscaped Gardens,Water Storage |

VARSHA BALAJI SHRUSHTI

## **BUILDING LAYOUT**



#### Services & Safety

- **Security :** Maintenance Staff,Security System / CCTV,Intercom Facility
- Fire Safety : NA
- Sanitation : NA
- Vertical Transportation : NA

VARSHA BALAJI SHRUSHTI

## FLAT INTERIORS



| Floor To Ceiling Height | NA |
|-------------------------|----|
| Views Available         | NA |

| Flooring                     | Vitrified Tiles                    |
|------------------------------|------------------------------------|
| Joinery, Fittings & Fixtures | Sanitary Fittings,Kitchen Platform |

| Finishing    | Laminated flush doors,Double glazed glass<br>windows |
|--------------|------------------------------------------------------|
| HVAC Service | NA                                                   |
| Technology   | NA