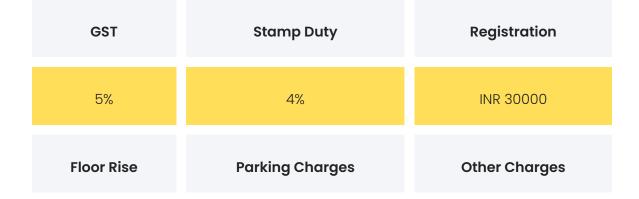

**Disclaimer:** Prices mentioned are approximate value and subject to change.

| NA                     | INR 800000 | INR O                                |  |
|------------------------|------------|--------------------------------------|--|
|                        |            |                                      |  |
| Festive Offers         |            | g any festive offers at the<br>ment. |  |
| Payment Plan           |            | NA                                   |  |
| Bank Approved<br>Loans | Axis Bank  | HDFC Bank                            |  |